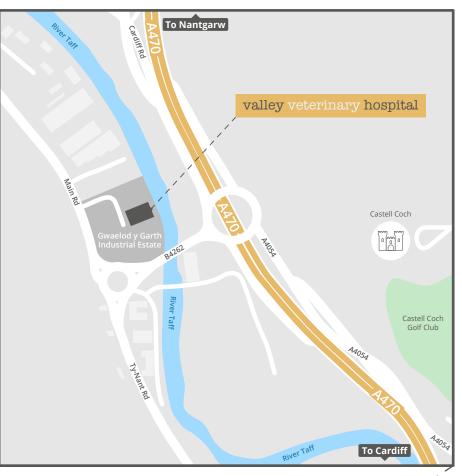

## valleyvets

Valley Veterinary Hospital, Unit 2C, Gwaelod y Garth Industrial Estate, Gwaelod y Garth, Cardiff. CF15 9AA

☎ 029 2000 1454∞ vet-admin@valleyvets.net (Admin Enquiries)

## Directions

Exit the A470, proceed along the B4262. When approaching the first roundabout, turn right (third exit). After 50 metres, turn right into Gwaelod y Garth Industrial Estate and proceed to follow the road around to the right. We are located on the left hand side at the end of the building.

We have a large, client-only, CAR PARK ADJACENT TO THE BUILDING.